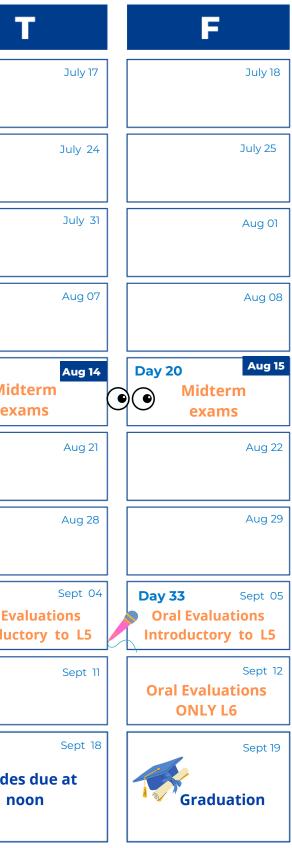

| 4. july obra. Lust day |                                                    |               |        |                       |        |                                             | Welcor                         |  |  |
|------------------------|----------------------------------------------------|---------------|--------|-----------------------|--------|---------------------------------------------|--------------------------------|--|--|
|                        | Enrollment dates for students<br>23 - 30 June 2025 |               |        |                       |        |                                             | Sesión<br>Jueves 10            |  |  |
|                        | N                                                  | 1             | 1      | •                     | V      | V                                           |                                |  |  |
| Week 1                 | -                                                  | July 14       | Day 2  | July 15               | Day 3  | July 16                                     | Day 4                          |  |  |
| Week 2                 | Day 5                                              | July 21       | Day 6  | July 22               | Day 7  | July 23                                     | Day 8                          |  |  |
| Week 3                 | Day 9                                              | July 28       | Day 10 | July 29               | Day 11 | July 30                                     | Day 12                         |  |  |
| Week 4                 | Day 13                                             | Aug 04        | Day 14 | Aug 05                | Day 15 | Aug 06                                      | Day 16                         |  |  |
| Week 5                 | Holi                                               | Aug 11<br>day | Day 17 | Aug 12                | Day 18 | Aug 13                                      | Day 19<br>Mid<br>ex            |  |  |
| Week 6                 | Day 21                                             | Aug 18        | Day 22 | Aug 19                | Day 23 | Aug 20                                      | Day 24                         |  |  |
| Week 7                 | Day 25                                             | Aug 25        | Day 26 | Aug 26                | Day 27 | Aug 27                                      | Day 28                         |  |  |
| Week 8                 | Day 29                                             | Sept 01       | Day 30 | Sept 02               | Day 31 | Sept 03                                     | Day 32<br>Oral Evo<br>Introduc |  |  |
| Week 9                 | Day 34                                             | Sept 08       | Day 35 | Sept 09               | Day 36 | Sept 10                                     | Day 37                         |  |  |
| Week 10                | Day 38                                             | Sept 15       |        | Sept 16<br>nal<br>ams | stud   | Sept 17<br>Tades with<br>ents<br>/ of class | Grade                          |  |  |
|                        |                                                    |               |        | <u>`</u>              |        |                                             |                                |  |  |